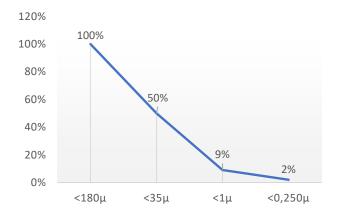

Calcium-magnesium amendment to correct soil pH and enhance crop development.

**Dolo Natur**e is a natural USABLE IN ORGANIC PRODUCTION mineral product that hasthe function of CORRECTING the pH of acid soils due to the presence of Calcium (Ca). It incorporates an adequate Mg content to enhance the photosynthetic function of the plant, as it is an essential component in "Chlorophyll".

## **Granulometry 0 - 2**



## **Filler**



## **CHEMICAL ANALYSIS**

| CHEMICAL COMPOSITION | %       |  |
|----------------------|---------|--|
| CaO                  | 30 – 31 |  |
| MgO                  | 20 – 21 |  |
| Al2O3                | 0,08    |  |
| SiO2                 | 0,15    |  |
| Fe2O3                | 0,09    |  |
| OTROS                | 0,04    |  |

P.P.C < 46 %

| * | SOLUBILITY |  |
|---|------------|--|

| CALCIUM TOTAL<br>(CaO) | 30,1 %  |
|------------------------|---------|
| MAGNESIUM              | 20,91 % |
| TOTAL (MgO)            |         |
| **MAGNESIUM            | 1,1 %   |
|                        |         |

<sup>\*</sup> The solubility of a fertilizer is the maximum amount of fertilizer that can be completely dissolved in a given volume of water.

**Dolo Natur**e is used in extensive crops