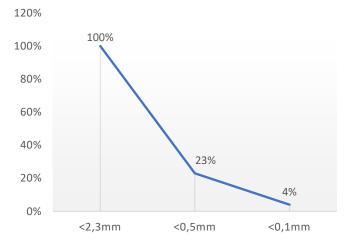

Calcium-magnesium amendment to correct soil pH and enhance crop development.

**Dolo Natur**e is a natural USABLE IN ORGANIC PRODUCTION mineral product that hasthe function of CORRECTING the pH of acid soils due to the presence of Calcium (Ca). It incorporates an adequate Mg content to enhance the photosynthetic function of the plant, as it is an essential component in "Chlorophyll".

## **Granulometry 0 - 2**



## **Filler**



## **CHEMICAL ANALYSIS**

| CHEMICAL COMPOSITION | %       |  |
|----------------------|---------|--|
| CaO                  | 30 – 31 |  |
| MgO                  | 20 – 21 |  |
| Al2O3                | 0,08    |  |
| SiO2                 | 0,15    |  |
| Fe2O3                | 0,09    |  |
| OTROS                | 0,04    |  |

P.P.C < 46 %

| * | SOLUBILITY |  |
|---|------------|--|

| CALCIUM TOTAL<br>(CaO) | 30,1 %  |
|------------------------|---------|
| MAGNESIUM              | 20,91 % |
| TOTAL (MgO)            |         |
| **MAGNESIUM            | 1,1 %   |
|                        |         |

<sup>\*</sup> The solubility of a fertilizer is the maximum amount of fertilizer that can be completely dissolved in a given volume of water.

**Dolo Natur**e is used i